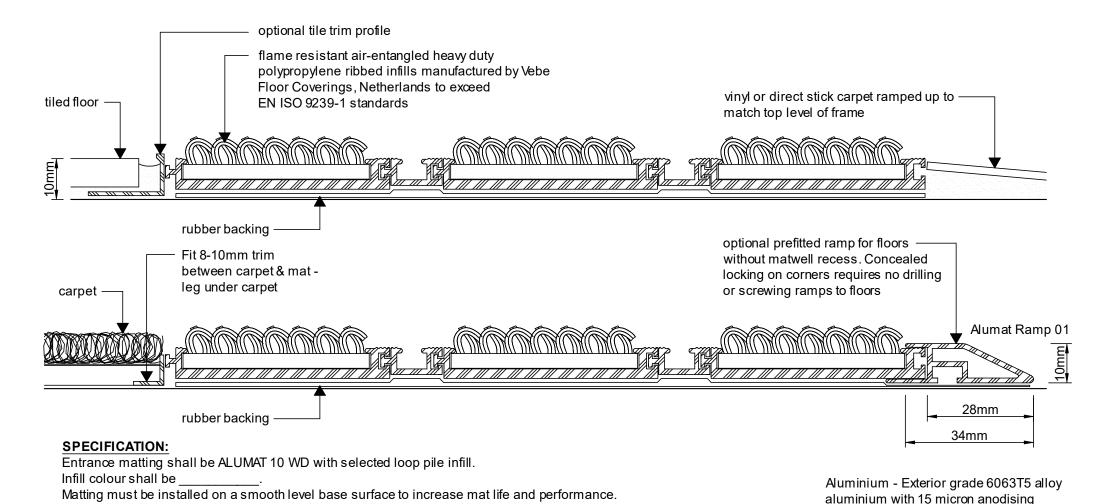

## **INSTALLATION:**

Rigid assembled mat usually requires screw fixing in exterior situations. Floor surfaces must be hard and level. If fixing is required, the infill can be lifted at an edge to allow a screw fix, after which the infill can be replaced. Optionally, velcro strips may be used to hold mat in position for easy removal for off-site cleaning & replacement.

optional heavy duty wide ramp for floors without matwell recess

ALUMAT FLOORING SOLUTIONS Probett Developments Ltd. P.O. Box 89 018, Torbay, Auckland 0742

Ph.: 09 473-1602

E-mail: info@alumat.co.nz Web: www.alumat.co.nz

©2023 The copyright of this document is owned by Probett Developments Ltd

**ALUMAT 10 WD** 

**INSTALLATION DETAILS** 

Revision: 2 Scale: 1:1